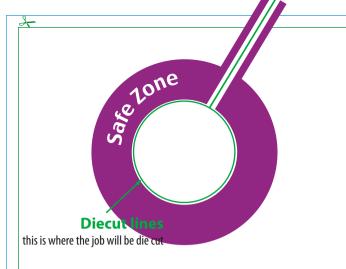

## Green line is the trim line

This is where the finished product will be cut.

**Bleed Area** Extend art to the blue line if you want your design to extend to the edge of your final print.

this is where the job will be die cut